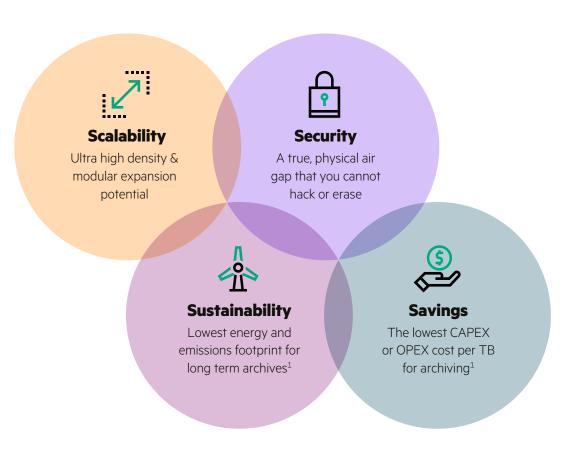

#### The Four S's of the value of tape

HPE defines the value of tape as being comprised of four essential elements: the four S's.

| Scalability    | more efficient means storing of infrequently accessed, but important, data, and ultimately, better use of budget and resources. |  |
|----------------|---------------------------------------------------------------------------------------------------------------------------------|--|
| Security       | protection against ransomware.                                                                                                  |  |
| Savings        | inexpensive backup storage and lowest TCO for long term archiving. <sup>1</sup>                                                 |  |
| Sustainability | less energy consuming, more sustainable storage. <sup>1</sup>                                                                   |  |