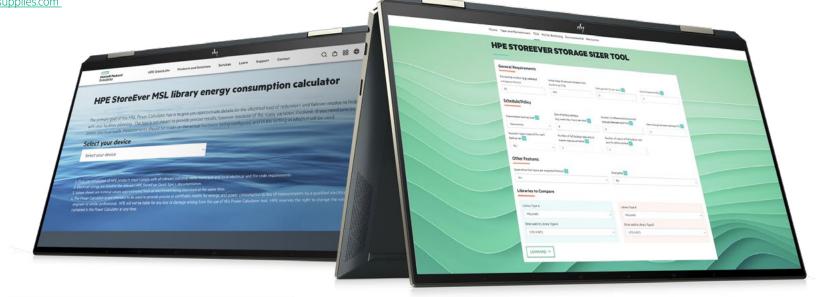

The value of tape

The HPE StoreEver Storage Sizer Tool and the HPE StoreEver MSL Library Energy Consumption Calculator are two easy to use online applications that you and your customers can use to specify the right tape solution for your requirements and determine the environmental footprint for each option.